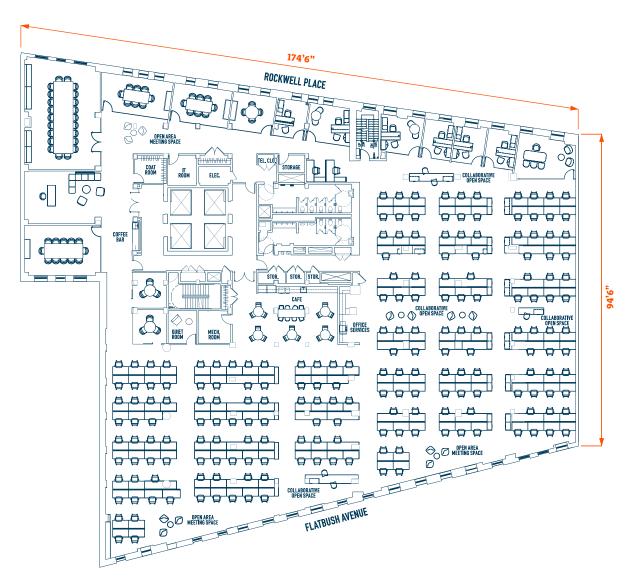

# **OPEN PLAN**

#### PERSONNEL

1 EXECUTIVE PRIVATE OFFICE 6 TYPICAL OFFICES 200 BENCHING 2 WORKSTATIONS 1 RECEPTION

#### **210 TOTAL PERSONNEL**

#### **SUPPORT SPACES**

(Not Included in Total Personnel)

1 BOARDROOM (22 Person) 6 CONFERENCE ROOMS (3-12 Person) 8 COLLABORATIVE/LOUNGE AREAS 2 CAFL/COFFEE BARS 1 QUIET ROOM 1 OFFICE SERVICES 1 IT ROOM 3 COAT ROOM/CLOSETS